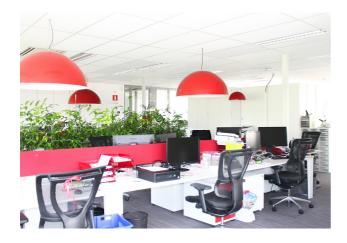

### Description

\*\*DIRECT FROM THE OWNER\*\*- BRUSSELS 7 PARK STROMBEEK/GRIMBERGEN - Great investment opportunity in a modern office building on the 2nd floor integrated in a small Business Park at Strombeek-Grimbergen. Well known worldwide operational tenant (highend kitchen appliances). 1,246m<sup>2</sup> open space and individual offices, meeting rooms, cafeteria, relax room and archives on the 3rd floor (80m<sup>2</sup>) and on -1 (12m<sup>2</sup>). Internal (17) and external (17) parking's included.

Bright offices with airco and an excellent accessibility (bus, Ring and motorway). Lease: start 01.12.2023 – end 31.12.2028. Rent: 169,276 €/yr. Gross yield: 8%.

For more information, please contact our representative Peter De Waele on 0473/38.02.92 or by email (pdw@growners.be).