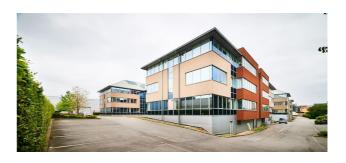

### Description

\*\*DIRECT FROM THE OWNER\*\*- BRUSSELS 7 PARK STROMBEEK/GRIMBERGEN - Great investment opportunity in a modern office building on the 2nd floor integrated in a small Business Park at Strombeek-Grimbergen. Well known worldwide operational tenant (highend kitchen appliances). 1,246m<sup>2</sup> open space and individual offices, meeting rooms, cafeteria, relax room and archives on the 3rd floor (80m<sup>2</sup>) and on -1 (12m<sup>2</sup>). Internal (17) and external (17) parking's included.