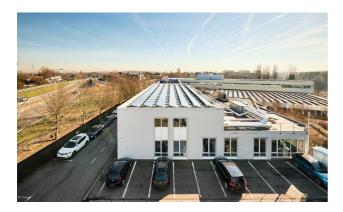

## Characteristics of the property

| Name                 | CONNEXION PARK - A                |  |
|----------------------|-----------------------------------|--|
| Address              | Brusselsesteenweg 498             |  |
| Town                 | 1731 Zellik (Asse)                |  |
| Flood zone           | not located in a flood zone       |  |
| Year of construction | 2003                              |  |
| Price                | 2.700.000€                        |  |
| Area surface         | 3.051 m <sup>2</sup>              |  |
| Number of floors     | 1                                 |  |
| Unit(s) type         | Offices, Mixed spaces, Warehouses |  |
| Elevator             | Yes                               |  |
| Heating type         | Gas                               |  |
| Air conditioning     | Yes                               |  |
| Access control       | Yes                               |  |
| Outdoor parking      | Yes                               |  |

#### Description

Several multifunctional spaces and offices are for rent in the office buildings located in the Connexion Business Park in Zellik. The offices are bright and guarantee a pleasant working atmosphere all year long. These offices and multifunctional spaces are located in the immediate vicinity of the Brussels ring (exit 10), the E40 and include plenty of parking spaces. They are accessible by public transport : 15 minute walk to Zellik station and 6 to various De Lijn bus stops.