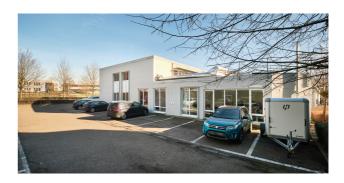

## Characteristics of the property

| Name                 | CONNEXION PARK - A                |  |
|----------------------|-----------------------------------|--|
| Address              | Brusselsesteenweg 498             |  |
| Town                 | 1731 Zellik (Asse)                |  |
| Flood zone           | not located in a flood zone       |  |
| Year of construction | 2003                              |  |
| Price                | 2.700.000€                        |  |
| Area surface         | 3.051 m <sup>2</sup>              |  |
| Number of floors     | 1                                 |  |
| Unit(s) type         | Offices, Mixed spaces, Warehouses |  |
| Elevator             | Yes                               |  |
| Heating type         | Gas                               |  |
| Air conditioning     | Yes                               |  |
| Access control       | Yes                               |  |
| Outdoor parking      | Yes                               |  |

#### Description

Several multifunctional spaces and offices are for rent in the office buildings located in the Connexion Business Park in Zellik. The offices are bright and guarantee a pleasant working atmosphere all year long. These offices and multifunctional spaces are located in the immediate vicinity of the Brussels ring (exit 10), the E40 and include plenty of parking spaces. They are accessible by public transport : 15 minute walk to Zellik station and 6 to various De Lijn bus stops.