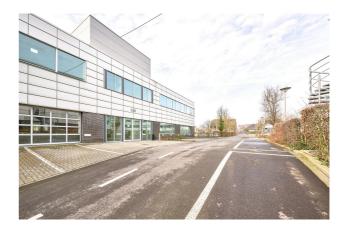

## Property features

| Reference                  | CONNEXION PARK E - K1.2                      |
|----------------------------|----------------------------------------------|
| Address                    | Brusselsesteenweg 500<br>1731, Zellik (Asse) |
| Rent €/m²/year             | 125€                                         |
| Annual rent                | 57.875€                                      |
| Monthly rent               | 4.823€                                       |
| Type of units              | Offices                                      |
| Total surface area (m²)    | 463 m²                                       |
| Disabled access            | Yes                                          |
| Floor                      | +1                                           |
| Available                  | Immediately                                  |
| Access control             | Yes                                          |
| Indoor parking €/pkg/year  | 1.000 €                                      |
| Outdoor parking €/pkg/year | 500 €                                        |
| EPB (class)                | In progress                                  |
| Elevator                   | Yes                                          |
| Kitchen                    | Yes                                          |
| Toilets                    | private                                      |

#### Description

\*\* DIRECT FROM THE OWNER \*\* - Connexion Park E – 1st floor, 463 sqm, bright office. Double glazing and suspended ceiling. Lift. Kitchenette. Private toilets.

Outdoor parking (500 €/year) and indoor parking (1000 €/year). Ring-West at 2 min.