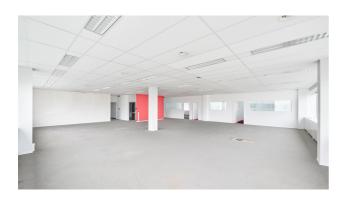

#### Description

\*\* DIRECT FROM THE OWNER \*\* - Connexion Park E – 1st floor, 463 sqm, bright office. Double glazing and suspended ceiling. Lift. Kitchenette. Private toilets.

Outdoor parking (500 €/year) and indoor parking (1000 €/year). Ring-West at 2 min.