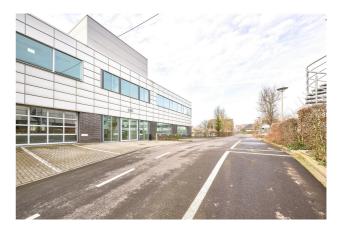

# CONNEXION PARK - E

## Description

Several multifunctional spaces and offices are for rent in the office buildings located in the Connexion Business Park in Zellik. The offices are bright and guarantee a pleasant working atmosphere all year long. These offices and multifunctional spaces are located in the immediate vicinity of the Brussels ring (exit 10), the E40 and include plenty of parking spaces. They are accessible by public transport : 15 minute walk to Zellik station and 6 to various De Lijn bus stops.