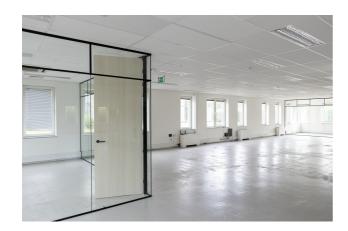

#### **Description**

\*\*DIRECTLY FROM THE OWNER\*\* - Office building located at the entrance of the Greenhill Campus Park, with visible location from the Interleuvenlaan.

This 1.898m² building is located in the renowned Research Park of Haasrode (Leuven) and features green and picnic areas. This is a zero fossil energy building and is equipped to install photovoltaic panels, as well as electric charging stations. It includes a ground floor and 3 floors.

These offices are equipped with suspended ceilings with integrated light fixtures, cable ducts along the facades, air conditioning, a kitchenette and a lift.

There is a bus stop of "De Lijn" near the entrance of the Greenhill Campus Park (bus 4 (Haasrode-Leuven-Herent) and 630 (Haasrode-Leuven Station-Wijgmaal)).