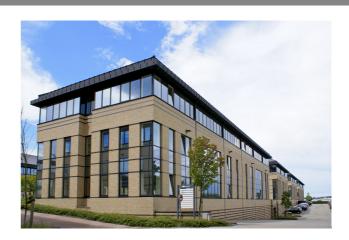

#### **Description**

\*\*DIRECTLY FROM THE OWNER\*\* - Office building located at the entrance of the Greenhill Campus Park, with visible location from the Interleuvenlaan.

This 1.898m² building is located in the renowned Research Park of Haasrode (Leuven) and features green and picnic areas. This is a zero fossil energy building and is equipped to install photovoltaic panels, as well as electric charging stations. It includes a ground floor and 3 floors.