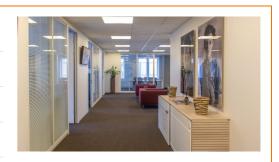

#### Description

The building D of the Greenhill Campus is located in the prestigious Research Park of Haasrode (Leuven) which features green and picnic areas. This is a zero fossil energy building and is equipped to install photovoltaic panels, as well as electric charging stations. These offices are equipped with suspended ceilings with integrated light fixtures, cable ducts along the facades, air conditioning, a (common) kitchenette and a lift.

They are reserved to companies eligible under the "Haasrode research & business park", i.e. with main or secondary activity in R&D, innovation, IT, etc... or support for these activities.

There is a bus stop of "De Lijn" near the entrance of the Greenhill Campus Park (bus 4 (Haasrode-Leuven-Herent) and 630 (Haasrode-Leuven Station-Wijgmaal)). The park is easily accessible by car and is only 5 minutes from the E40 Brussels-Leuven-Liège (exit 23a Haasrode Research). The park also has a restaurant with a terrace. Outdoor, indoor parking, archives and showers also available.