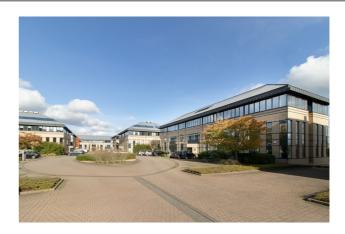

#### Description

The building D of the Greenhill Campus is located in the prestigious Research Park of Haasrode (Leuven) which features green and picnic areas. This is a zero fossil energy building and is equipped to install photovoltaic panels, as well as electric charging stations. These offices are equipped with suspended ceilings with integrated light fixtures, cable ducts along the facades, air conditioning, a (common) kitchenette and a lift.

They are reserved to companies eligible under the "Haasrode research & business park", i.e. with main or secondary activity in R&D, innovation, IT, etc... or support for these activities.

There is a bus stop of "De Lijn" near the entrance of the Greenhill Campus Park (bus 4 (Haasrode-Leuven-Herent) and 630 (Haasrode-Leuven Station-Wijgmaal)). The park is easily accessible by car and is only 5 minutes from the E40 Brussels-Leuven-Liège (exit 23a Haasrode Research). The park also has a restaurant with a terrace. Outdoor, indoor parking, archives and showers also available.