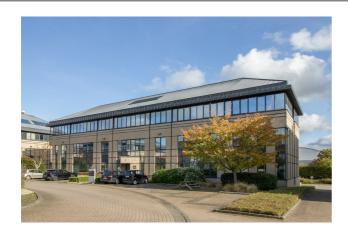

# GREENHILL CAMPUS D

## Characteristics of the property

| Name                 | GREENHILL CAMPUS D          |
|----------------------|-----------------------------|
| Address              | Interleuvenlaan 15 D        |
| Town                 | 3001 Leuven                 |
| Flood zone           | not located in a flood zone |
| Year of construction | 1999                        |
| Price range          | From 450.000 € to 920.000 € |
| Surface area range   | From 264 m² to 535 m²       |
| Number of floors     | 2                           |
| Unit(s) type         | Offices                     |
| Soil certificate     | Yes                         |
| Asbestos inventory   | Received                    |
| Elevator             | Yes                         |
| Air conditioning     | Yes                         |
| Indoor parking       | Yes                         |
| Outdoor parking      | Yes                         |

#### Description

The building D of the Greenhill Campus is located in the prestigious Research Park of Haasrode (Leuven) which features green and picnic areas. This is a zero fossil energy building and is equipped to install photovoltaic panels, as well as electric charging stations. These offices are equipped with suspended ceilings with integrated light fixtures, cable ducts along the facades, air conditioning, a (common) kitchenette and a lift.