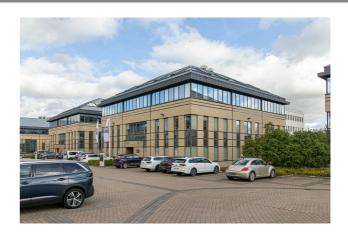

# GREENHILL CAMPUS F

#### Description

The building F of the Greenhill Campus is located in the prestigious Research Park of Haasrode (Leuven) which features green and picnic areas. This is a zero fossil energy building and is equipped to install photovoltaic panels, as well as electric charging stations. These offices are equipped with suspended ceilings with integrated light fixtures, cable ducts along the facades, air conditioning, a (common) kitchenette and a lift.