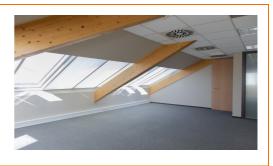

#### Description

The building F of the Greenhill Campus is located in the prestigious Research Park of Haasrode (Leuven) which features green and picnic areas. This is a zero fossil energy building and is equipped to install photovoltaic panels, as well as electric charging stations. These offices are equipped with suspended ceilings with integrated light fixtures, cable ducts along the facades, air conditioning, a (common) kitchenette and a lift.