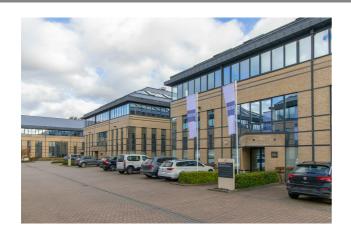

# GREENHILL CAMPUS F

#### Description

The building F of the Greenhill Campus is located in the prestigious Research Park of Haasrode (Leuven) which features green and picnic areas. This is a zero fossil energy building and is equipped to install photovoltaic panels, as well as electric charging stations. These offices are equipped with suspended ceilings with integrated light fixtures, cable ducts along the facades, air conditioning, a (common) kitchenette and a lift.