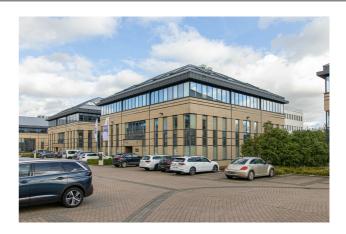

#### **Description**

\*\*DIRECT FROM THE OWNER\*\* - 366 m² offices for sale on the 3rd floor under the roof of building F of the Greenhill Campus located in the prestigious Research Park of Haasrode (Leuven) which features green and picnic areas. This is a zero fossil energy building and is equipped to install photovoltaic panels, as well as electric charging stations.

The park is easily accessible by car and is only 5 minutes from the E40 Brussels-Leuven-Liège (exit 23a Haasrode Research). The park also has a restaurant with a terrace.

Outdoor, indoor parking, archives and showers also available.