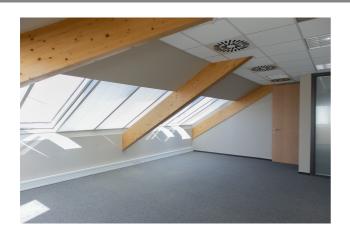

#### **Description**

\*\*DIRECT FROM THE OWNER\*\* - 366 m² offices for sale on the 3rd floor under the roof of building F of the Greenhill Campus located in the prestigious Research Park of Haasrode (Leuven) which features green and picnic areas. This is a zero fossil energy building and is equipped to install photovoltaic panels, as well as electric charging stations.

These offices are equipped with suspended ceilings with integrated light fixtures, cable ducts along the facades, air conditioning, a private kitchenette and a lift.

There is a bus stop of "De Lijn" near the entrance of the Greenhill Campus Park (bus 4 (Haasrode-Leuven-Herent) and 630 (Haasrode-Leuven Station-Wijgmaal)).