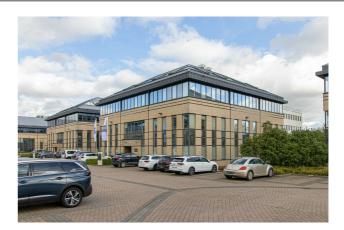

### Description

\*\* DIRECT FROM THE OWNER \*\* - Office building located on the right side of the GreenHill Campus.

This building is 1,808 m<sup>2</sup> in size and has a ground floor and 3 upper floors.

The GreenHill Campus is easily accessible by car and is just 5 minutes from the E40 Brussels-Leuven-Liège (exit 23a Haasrode Research).

There is also a restaurant with a terrace in building A of the campus.