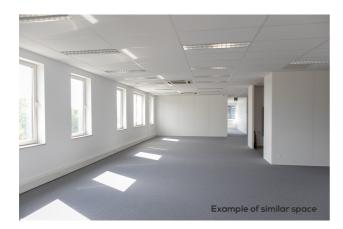

These offices are equipped with a lowered ceiling with integrated light fixtures, cable duct along the facades, air conditioning and a lift.

There is a stop of "De Lijn" just before the Park (n° 4 (Haasrode-Leuven-Herent) and 630 (Haasrode-Leuven Station-Wijgmaal)).