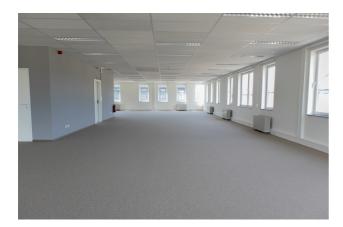

#### Description

\*\*DIRECT FROM THE OWNER\*\* - 844 m<sup>2</sup> (entire 2nd and 3rd floors) offices for sale in building H of the Greenhill Campus located in the prestigious Research Park of Haasrode (Leuven) which features green and picnic areas. This is a zero fossil energy building and is equipped to install photovoltaic panels, as well as electric charging stations.

These offices are equipped with suspended ceilings with integrated light fixtures, cable ducts along the facades, air conditioning, a private kitchenette and a lift.

There is a bus stop of "De Lijn" near the entrance of the Greenhill Campus Park (bus 4 (Haasrode-Leuven-Herent) and 630 (Haasrode-Leuven Station-Wijgmaal)).