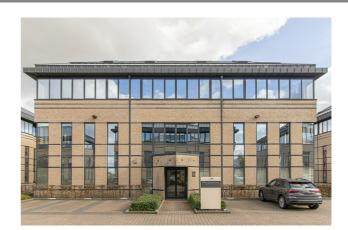

#### Description

\*\*DIRECT FROM THE OWNER\*\* - 844 m<sup>2</sup> (entire 2nd and 3rd floors) offices for sale in building H of the Greenhill Campus located in the prestigious Research Park of Haasrode (Leuven) which features green and picnic areas. This is a zero fossil energy building and is equipped to install photovoltaic panels, as well as electric charging stations.