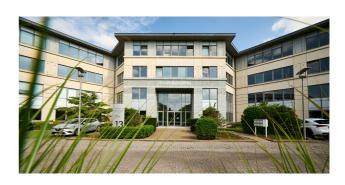

#### **Description**

ORION - 854m² bright and easily accessible office/multipurpose space (possibility of garage door) including an archive (14m²) on -1 (garden floor) of an attractive, well-maintained and quiet office building from 2001, located in the green surroundings of the Astra Gardens business park in Zaventem. Lowered ceilings, carpet, cable ducts, air conditioning, LED lighting, existing partition walls and common sanitary facilities. Brussels airport, Brussels Ring (exit n ° 3 "Zaventem Henneaulaan"), Diegem train station, bus stop "De Lijn" (Bxl-Vilvorde-Malines) and the F3 bicycle highway (Bxl-Louvain) are nearby. Outdoor and indoor parkings available (ORION - rent - unit -1)