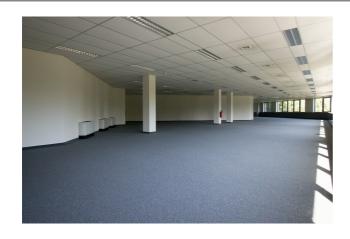

#### **Description**

ORION - 854m² bright and easily accessible office/multipurpose space (possibility of garage door) including an archive (14m²) on -1 (garden floor) of an attractive, well-maintained and quiet office building from 2001, located in the green surroundings of the Astra Gardens business park in Zaventem. Lowered ceilings, carpet, cable ducts, air conditioning, LED lighting, existing partition walls and common sanitary facilities. Brussels airport, Brussels Ring (exit n ° 3 "Zaventem Henneaulaan"), Diegem train station, bus stop "De Lijn" (Bxl-Vilvorde-Malines) and the F3 bicycle highway (Bxl-Louvain) are nearby. Outdoor and indoor parkings available (ORION - rent - unit -1)