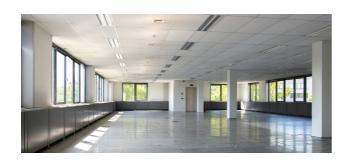

### Description

ORION - 694m<sup>2</sup> bright and easily accessible offices on the first floor of an attractive, well-maintained and quiet office building from 2001, located in the green surroundings of the Astra Gardens business park in Zaventem. Lowered ceilings, cable ducts, air conditioning, LED lighting and common sanitary facilities. Brussels airport, Brussels Ring (exit n ° 3 "Zaventem Henneaulaan"), Diegem train station, bus stop "De Lijn" (Bxl-Vilvorde-Malines) and the F3 bicycle highway (Bxl-Louvain) are nearby. Outdoor and indoor parkings available (ORION rent - unit 1A+1B)