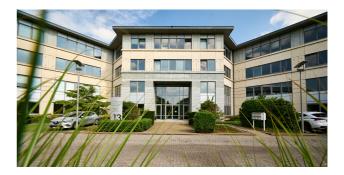

### Characteristics of the property

| Name                 | ORION                           |
|----------------------|---------------------------------|
| Address              | Belgicastraat 13                |
| Town                 | 1930 Zaventem                   |
| Year of construction | 2002                            |
| Price range          | From 710.000 € to 5.000.000 €   |
| Surface area range   | From 591 m² to 5.605 m²         |
| Number of floors     | 3                               |
| Unit(s) type         | Offices, Mixed spaces, Archives |
| Soil certificate     | Yes                             |
| Elevator             | Yes                             |
| Heating type         | Gas                             |
| Air conditioning     | Yes                             |
| Indoor parking       | Yes                             |
| Outdoor parking      | Yes                             |

### Description

ORION - 694m<sup>2</sup> bright and easily accessible offices on the first floor of an attractive, well-maintained and quiet office building from 2001, located in the green surroundings of the Astra Gardens business park in Zaventem. Lowered ceilings, cable ducts, air conditioning, LED lighting and common sanitary facilities. Brussels airport, Brussels Ring (exit n ° 3 "Zaventem Henneaulaan"), Diegem train station, bus stop "De Lijn" (Bxl-Vilvorde-Malines) and the F3 bicycle highway (Bxl-Louvain) are nearby. Outdoor and indoor parkings available (ORION rent - unit 1A+1B)