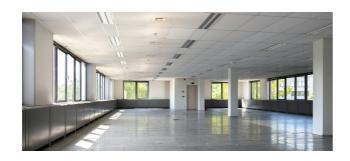

#### **Description**

ORION - 694m² bright and easily accessible offices on the first floor of an attractive, well-maintained and quiet office building from 2001, located in the green surroundings of the Astra Gardens business park in Zaventem. Lowered ceilings, cable ducts, air conditioning, LED lighting and common sanitary facilities. Brussels airport, Brussels Ring (exit n ° 3 "Zaventem Henneaulaan"), Diegem train station, bus stop "De Lijn" (Bxl-Vilvorde-Malines) and the F3 bicycle highway (Bxl-Louvain) are nearby. Outdoor and indoor parkings available (ORION - unit 1A+1B)