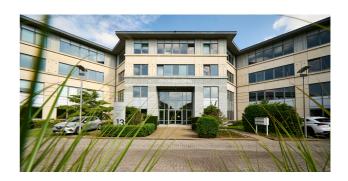

#### **Description**

ORION - 694m² bright and easily accessible offices on the first floor of an attractive, well-maintained and quiet office building from 2001, located in the green surroundings of the Astra Gardens business park in Zaventem. Lowered ceilings, cable ducts, air conditioning, LED lighting and common sanitary facilities. Brussels airport, Brussels Ring (exit n ° 3 "Zaventem Henneaulaan"), Diegem train station, bus stop "De Lijn" (Bxl-Vilvorde-Malines) and the F3 bicycle highway (Bxl-Louvain) are nearby. Outdoor and indoor parkings available (ORION - unit 1A+1B)