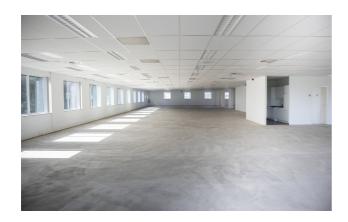

### **Description**

\*\*DIRECT FROM THE OWNER\*\* - PARK STATION - The entire third floor  $(1.975 \text{m}^2)$  - with a beautiful view - of an attractive office building near the Diegem train station, the Brussels Ring and at only 15 min from the center of Brussels (public transport). "Zero fossil energy" building.

These bright offices are equipped with air conditioning, suspended ceiling and carpet. On the ground floor, the common areas were renovated begin 2022 and include: a large canteen with an automatic food corner and Starbucks© coffee, a fitness room, a multipurpose room as well as a virtual reception (Bring Me).