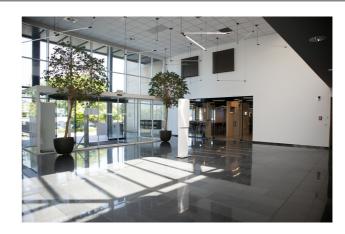

These bright offices are equipped with air conditioning, suspended ceiling and carpet. On the ground floor, the common areas were renovated begin 2022 and include: a large canteen with an automatic food corner and Starbucks© coffee, a fitness room, a multipurpose room as well as a virtual reception (Bring Me).