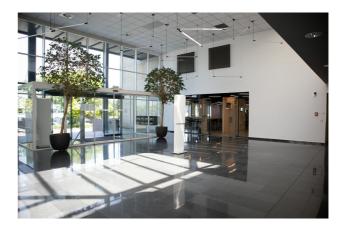

### Description

\*\*DIRECT FROM THE OWNER\*\* - PARK STATION - 820m<sup>2</sup> on the 1st floor of an attractive office building near the train station of Diegem, the Brussels Ring and at only 15 min from the center of Brussels (public transport). "Zero fossil energy" building. These bright offices are equipped with air conditioning, suspended ceiling and carpet. On the ground floor, the common areas were renovated begin 2022 and include: a large canteen with an automatic food corner and Starbucks© coffee, a fitness room, a multipurpose room as well as a virtual reception (BringMe). Archives, indoor and outdoor parking places are available. Electric charging stations. Contact our representative Peter De Waele on 0473/38.02.92 or by mail (pdw@growners.be) for more information. (ref: PARK STATION – L1.1 + L1.2)