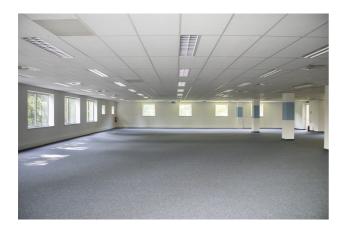

### Description

\*\*DIRECT FROM THE OWNER\*\* - PARK STATION - 820m<sup>2</sup> on the 1st floor of an attractive office building near the train station of Diegem, the Brussels Ring and at only 15 min from the center of Brussels (public transport). "Zero fossil energy" building. These bright offices are equipped with air conditioning, suspended ceiling and carpet. On the ground floor, the common areas were renovated begin 2022 and include: a large canteen with an automatic food corner and Starbucks© coffee, a fitness room, a multipurpose room as well as a virtual reception (BringMe). Archives, indoor and outdoor parking places are available. Electric charging stations. Contact our representative Peter De Waele on 0473/38.02.92 or by mail (pdw@growners.be) for more information. (ref: PARK STATION – L1.1 + L1.2)