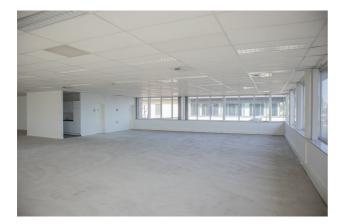

#### Description

\*\*DIRECT FROM THE OWNER\*\* - PARK STATION - Half (910m<sup>2</sup>) of a spacious, top floor - with a beautiful view - located on the fourth floor of an attractive office building near the train station of Diegem, at only 15 minutes from the center of Brussels (public transport). Easy access to the Brussels Ring. « Zero fossil energy » building. These bright offices are equipped with air conditioning, suspended ceiling and carpet. On the ground floor, the common areas were renovated begin 2022 and include: a large canteen with an automatic food corner and Starbucks© coffee, a fitness room, a multipurpose room, a Bringme virtual reception and parcel reception service. Archives, indoor and outdoor parking places are available. Electric charging stations. Contact our representative Peter De Waele on 0473/38.02.92 or by mail (pdw@growners.be) for more information. (ref : PARK STATION – L.4.1+L.4.2)