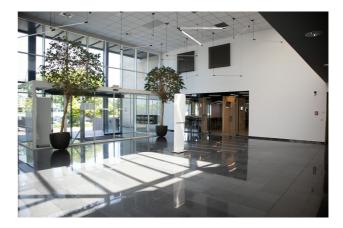

#### Description

\*\*DIRECT FROM THE OWNER\*\* - PARK STATION - Half (910m<sup>2</sup>) of a spacious, top floor - with a beautiful view - located on the fourth floor of an attractive office building near the train station of Diegem, at only 15 minutes from the center of Brussels (public transport). Easy access to the Brussels Ring. « Zero fossil energy » building. These bright offices are equipped with air conditioning, suspended ceiling and carpet. On the ground floor, the common areas were renovated begin 2022 and include: a large canteen with an automatic food corner and Starbucks© coffee, a fitness room, a multipurpose room, a Bringme virtual reception and parcel reception service. Archives, indoor and outdoor parking places are available. Electric charging stations. Contact our representative Peter De Waele on 0473/38.02.92 or by mail (pdw@growners.be) for more information. (ref : PARK STATION – L.4.1+L.4.2)