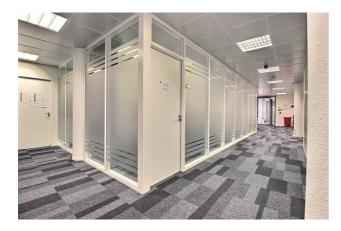

#### Description

\*\*DIRECT FROM THE OWNER\*\* - Modern office building located in the Riverside Business Park including 462m<sup>2</sup> of multipurpose space / offices on the ground floor and 525m<sup>2</sup> offices on the first floor. The ground floor is equipped with a sectional door. The whole has double glazing, aluminium frames, partially plain carpet, false ceilings, false floor, and cable trays. The first floor has also airco. Rented to two connected tenants active in the security sector. Start : 01.10.2021. Break: 14.08.2025. End: 14.08.2029. Annual rent: 154.160 € . 25 outdoor parking spaces included. Gross yield: 9,64 %.