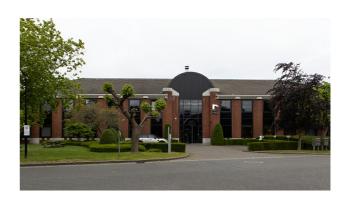

#### **Description**

\*\*DIRECT FROM THE OWNER\*\* - Modern office building located in the Riverside Business Park in Anderlecht. 525 m² offices on the 1st floor equipped with airco, raised floor, carpet, false ceiling and cable trays. Common sanitary facilities and kitchenette. This Park is located near the Ring (exit 17) in Anderlecht, a sigh of Brussels, and within walking distance you will find the Train (Vorst-Zuid) and the Metro "Het Rad". Outdoor parking and other units available. (Ref: Riverside D / R1.1 rent)