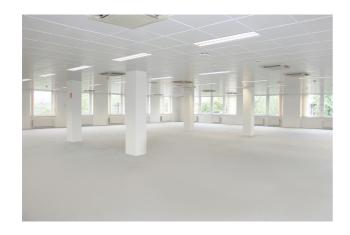

#### **Description**

\*\*DIRECT FROM THE OWNER\*\* - Modern office building located in the Riverside Business Park in Anderlecht. 525 m² offices on the 1st floor equipped with airco, raised floor, carpet, false ceiling and cable trays. Common sanitary facilities and kitchenette. This Park is located near the Ring (exit 17) in Anderlecht, a sigh of Brussels, and within walking distance you will find the Train (Vorst-Zuid) and the Metro "Het Rad". Outdoor parking and other units available. (Ref: Riverside D / R1.1 rent)