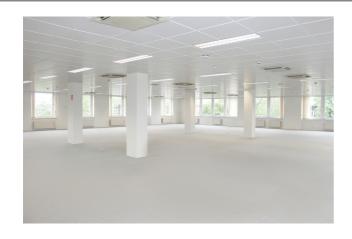

## **Property features**

| Reference               | RIVERSIDE - D \ R1.1                               |
|-------------------------|----------------------------------------------------|
| Address                 | Boulevard International 55 / D<br>1070, Anderlecht |
| Sales price             | 520.000€                                           |
| Price/m²                | 990€                                               |
| Type of units           | Offices                                            |
| Total surface area (m²) | 525 m²                                             |
| Disabled access         | Yes                                                |
| Floor                   | 1                                                  |
| Available               | at the contract                                    |
| Outdoor parking         | 7.000 €                                            |
| Elevator                | Yes                                                |
| Kitchen                 | Yes                                                |
|                         |                                                    |

#### **Description**

\*\*DIRECT FROM THE OWNER\*\* - Modern office building located in the Riverside Business Park in Anderlecht. 525 m² offices on the 1st floor equipped with airco, raised floor, carpet, false ceiling and cable trays. Common sanitary facilities and kitchenette. This Park is located near the Ring (exit 17) in Anderlecht, a sigh of Brussels, and within walking distance you will find the Train (Vorst-Zuid) and the Metro "Het Rad". Outdoor parking and other units available. (Ref: Riverside D / R1.1)