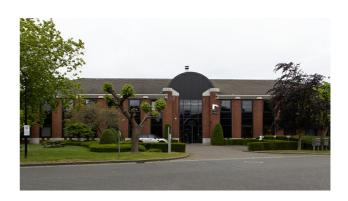

## Characteristics of the property

| Name                 | RIVERSIDE - D                  |
|----------------------|--------------------------------|
| Address              | Boulevard International 55 / D |
| Town                 | 1070 Anderlecht                |
| Flood zone           | not located in a flood zone    |
| Year of construction | 1990                           |
| Price range          | From 456.000 € to 1.600.000 €  |
| Surface area range   | From 480 m² to 987 m²          |
| Number of floors     | 2                              |
| Unit(s) type         | Offices, Mixed spaces          |
| Soil certificate     | Yes                            |
| Elevator             | Yes                            |
| Heating type         | Gas                            |
| Air conditioning     | Yes                            |
| Access control       | Yes                            |
| Outdoor parking      | Yes                            |

#### **Description**

\*\*DIRECT FROM THE OWNER\*\* - Modern office building located in the Riverside Business Park in Anderlecht. 525 m² offices on the 1st floor equipped with airco, raised floor, carpet, false ceiling and cable trays. Common sanitary facilities and kitchenette. This Park is located near the Ring (exit 17) in Anderlecht, a sigh of Brussels, and within walking distance you will find the Train (Vorst-Zuid) and the Metro "Het Rad". Outdoor parking and other units available. (Ref: Riverside D / R1.1)