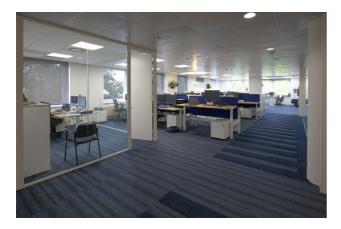

### Description

Great investment opportunity !

\*\*DIRECTLY FROM THE OWNER\*\* - In a modern office building located in the Riverside Business Park in Anderlecht, 525m<sup>2</sup> of offices on the first floor. Equipped with double glazing, aluminum windows, partly air conditioning, fixed carpet, suspended ceiling, raised floor and cable ducts. Common kitchenette available. Leased to the same tenant active in the travel sector. Annual rent : 91.420 €. 20 outdoor parking spaces included. + 5 additional precarious parking spaces. Start of rental agreement: 01.11.2018. End of lease: 31.10.2027. Break: 31.10.2024. Gross return: 8.70%. This Park is located near the Ring (exit 17), a breath from Brussels, and within walking distance you will find the Train (Vorst-Zuid). There is a shuttle service to and from Brussels South train station. Metro 1B Het Rad is within walking distance. Outdoor parking and other units available.