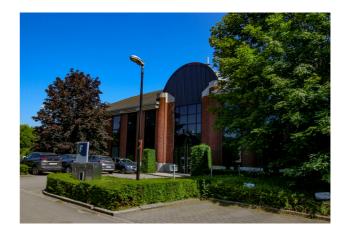

### Description

Great investment opportunity !

\*\*DIRECTLY FROM THE OWNER\*\* - In a modern office building located in the Riverside Business Park in Anderlecht, 525m<sup>2</sup> of offices on the first floor. Equipped with double glazing, aluminum windows, partly air conditioning, fixed carpet, suspended ceiling, raised floor and cable ducts. Common kitchenette available. Leased to the same tenant active in the travel sector. Annual rent : 91.420 €. 20 outdoor parking spaces included. + 5 additional precarious parking spaces. Start of rental agreement: 01.11.2018. End of lease: 31.10.2027. Break: 31.10.2024. Gross return: 8.70%. This Park is located near the Ring (exit 17), a breath from Brussels, and within walking distance you will find the Train (Vorst-Zuid). There is a shuttle service to and from Brussels South train station. Metro 1B Het Rad is within walking distance. Outdoor parking and other units available.