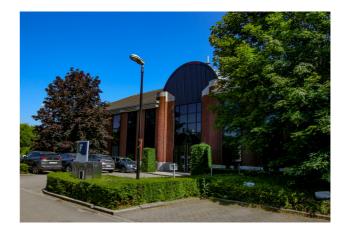

#### Description

Great investment opportunity !

\*\*DIRECTLY FROM THE OWNER\*\* - In a modern office building located in the Riverside Business Park in Anderlecht, 525m<sup>2</sup> of offices on the first floor. Equipped with double glazing, aluminum windows, partly air conditioning, fixed carpet, suspended ceiling, raised floor and cable ducts. Common kitchenette available. Leased to the same tenant active in the recruitment sector. Annual rent : 86.026 €. 20 outdoor parking spaces included. Start of rental agreement: 01.01.2024. Break : 31.12.2029. End of lease: 31.12.2032. Gross return: 8.69%. This Park is located near the Ring (exit 17), a breath from Brussels, and within walking distance you will find the Train (Vorst-Zuid). There is a shuttle service to and from Brussels South train station. Metro 1B Het Rad is within walking distance. Outdoor parking spaces and other units available. (Ref : Riverside Business Park F – Invest 525 m<sup>2</sup> - R1.1)