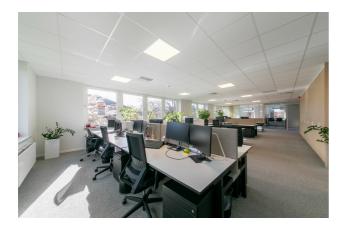

#### Description

Great investment opportunity !

\*\*DIRECTLY FROM THE OWNER\*\* - In a modern office building located in the Riverside Business Park in Anderlecht, 525m<sup>2</sup> of offices on the first floor. Equipped with double glazing, aluminum windows, partly air conditioning, fixed carpet, suspended ceiling, raised floor and cable ducts. Common kitchenette available. Leased to the same tenant active in the recruitment sector. Annual rent : 86.026 €. 20 outdoor parking spaces included. Start of rental agreement: 01.01.2024. Break : 31.12.2029. End of lease: 31.12.2032. Gross return: 8.69%. This Park is located near the Ring (exit 17), a breath from Brussels, and within walking distance you will find the Train (Vorst-Zuid). There is a shuttle service to and from Brussels South train station. Metro 1B Het Rad is within walking distance. Outdoor parking spaces and other units available. (Ref : Riverside Business Park F – Invest 525 m<sup>2</sup> - R1.1)