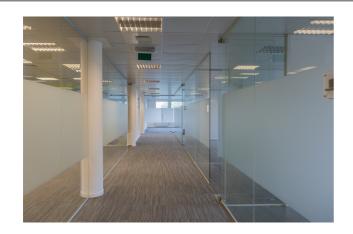

#### **Description**

\*\*DIRECT FROM THE OWNER\*\* - Modern office building located in the Riverside Business Park in Anderlecht. 585 m² on the 1st floor equipped with double glazing, aluminum frames, airco, plain carpet, false ceilings, false floor and cable trays. Common lavatory. Very good accessibility: very close to the Ring (exit 17) in Anderlecht, near Brussels, and within walking distance of the train (Forest-Midi) and the Metro ""La Roue"". Possibility of outdoor parking spaces.