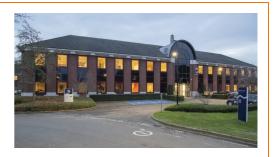

# RIVERSIDE - G

# Characteristics of the property

| Name                 | RIVERSIDE - G                  |
|----------------------|--------------------------------|
| Address              | Boulevard International 55 / G |
| Town                 | 1070 Anderlecht                |
| Flood zone           | not located in a flood zone    |
| Year of construction | 1990                           |
| Price range          | From 700.000 € to 1.580.000 €  |
| Surface area range   | From 585 m² to 866 m²          |
| Number of floors     | 2                              |
| Unit(s) type         | Offices, Mixed spaces          |
| Soil certificate     | Yes                            |
| Elevator             | Yes                            |
| Heating type         | Gas                            |
| Air conditioning     | Yes                            |
| Access control       | Yes                            |
| Outdoor parking      | Yes                            |

#### **Description**

Offices and multi-purpose areas for rent in the Riverside Business Park located near exit 17 on the West Ring of Brussels. Its exceptional location and numerous parkings make it an ideal location for setting up offices. Several well-known international brands have their headquarters here. This business park is very spacious, surrounded by greenery and consists of 12 buildings, 9 of which are office buildings and 3 semi-industrial units. It's located in one of the 19 Brussels municipalities and therefore benefits from bilingual status. Easily accessible by car (350 meters from exit 17 of the Brussels RO ring road), by train (free morning and evening shuttles to/from Brussels-Midi station), by bus (several De Lijn and Stib stops), by metro (metro stop La Roue) and by bicycle (F50 bicycle highway Halle-Brussels).