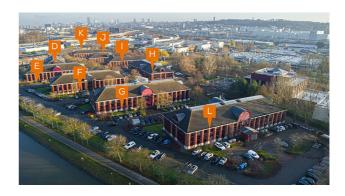

#### **Description**

Offices and multi-purpose areas for rent in the Riverside Business Park located near exit 17 on the West Ring of Brussels. Its exceptional location and numerous parkings make it an ideal location for setting up offices. Several well-known international brands have their headquarters here. This business park is very spacious, surrounded by greenery and consists of 12 buildings, 9 of which are office buildings and 3 semi-industrial units. It's located in one of the 19 Brussels municipalities and therefore benefits from bilingual status. Easily accessible by car (350 meters from exit 17 of the Brussels RO ring road), by train (free morning and evening shuttles to/from Brussels-Midi station), by bus (several De Lijn and Stib stops), by metro (metro stop La Roue) and by bicycle (F50 bicycle highway Halle-Brussels).