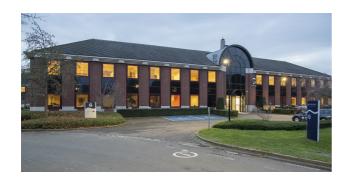

# RIVERSIDE - G

# Characteristics of the property

| Name                 | RIVERSIDE - G                  |
|----------------------|--------------------------------|
| Address              | Boulevard International 55 / G |
| Town                 | 1070 Anderlecht                |
| Flood zone           | not located in a flood zone    |
| Year of construction | 1990                           |
| Price range          | From 700.000 € to 1.580.000 €  |
| Surface area range   | From 585 m² to 866 m²          |
| Number of floors     | 2                              |
| Unit(s) type         | Offices, Mixed spaces          |
| Soil certificate     | Yes                            |
| Elevator             | Yes                            |
| Heating type         | Gas                            |
| Air conditioning     | Yes                            |
| Access control       | Yes                            |
| Outdoor parking      | Yes                            |

#### **Description**

Offices and multi-purpose areas for rent in the Riverside Business Park located near exit 17 on the West Ring of Brussels. Its exceptional location and numerous parkings make it an ideal location for setting up offices. Several well-known international brands have their headquarters here. This business park is very spacious, surrounded by greenery and consists of 12 buildings, 9 of which are office buildings and 3 semi-industrial units. It's located in one of the 19 Brussels municipalities and therefore benefits from bilingual status. Easily accessible by car (350 meters from exit 17 of the Brussels RO ring road), by train (free morning and evening shuttles to/from Brussels-Midi station), by bus (several De Lijn and Stib stops), by metro (metro stop La Roue) and by bicycle (F50 bicycle highway Halle-Brussels).