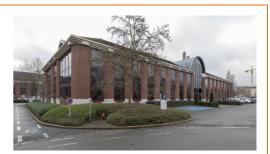

# RIVERSIDE - G

# Characteristics of the property

| Name                 | RIVERSIDE - G                  |
|----------------------|--------------------------------|
| Address              | Boulevard International 55 / G |
| Town                 | 1070 Anderlecht                |
| Flood zone           | not located in a flood zone    |
| Year of construction | 1990                           |
| Price range          | From 700.000 € to 1.580.000 €  |
| Surface area range   | From 585 m² to 866 m²          |
| Number of floors     | 2                              |
| Unit(s) type         | Offices, Mixed spaces          |
| Soil certificate     | Yes                            |
| Elevator             | Yes                            |
| Heating type         | Gas                            |
| Air conditioning     | Yes                            |
| Access control       | Yes                            |
| Outdoor parking      | Yes                            |

#### **Description**

Offices and multi-purpose areas for rent in the Riverside Business Park located near exit 17 on the West Ring of Brussels. Its exceptional location and numerous parkings make it an ideal location for setting up offices. Several well-known international brands have their headquarters here. This business park is very spacious, surrounded by greenery and consists of 12 buildings, 9 of which are office buildings and 3 semi-industrial units. It's located in one of the 19 Brussels municipalities and therefore benefits from bilingual status. Easily accessible by car (350 meters from exit 17 of the Brussels RO ring road), by train (free morning and evening shuttles to/from Brussels-Midi station), by bus (several De Lijn and Stib stops), by metro (metro stop La Roue) and by bicycle (F50 bicycle highway Halle-Brussels).