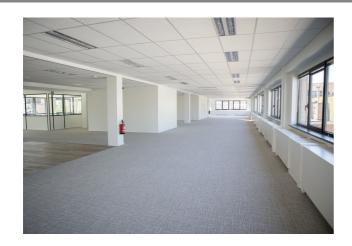

#### **Description**

\*\* DIRECT FROM OWNER \*\* -  $587 \text{ m}^2$  recently renovated first floor offices in a very well situated office building with an impressive visibility at Ruisbroek. Equipped with airco, false ceiling, peripheral ducts and carpet. Private toilets. External parking's available. Bus, Brussels Ring (exit nr 18) and Ruisbroek railway station are at walking distance. 3D layout simulation for 25 people. (Ref : RUISBROEK - 1.1 + 1.2 + 1.3)