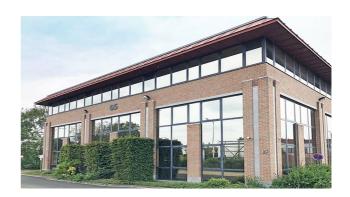

### Characteristics of the property

| Name                 | RUISBROEK                     |
|----------------------|-------------------------------|
| Address              | Humaniteitslaan 65            |
| Town                 | 1601 Ruisbroek                |
| Year of construction | 1996                          |
| Year of renovation   | 2020                          |
| Price range          | From 341.000 € to 1.850.000 € |
| Surface area range   | From 343 m² to 1.862 m²       |
| Number of floors     | 3                             |
| Unit(s) type         | Offices                       |
| Soil certificate     | Yes                           |
| Asbestos inventory   | Received                      |
| Elevator             | Yes                           |
| Heating type         | Gas                           |
| Air conditioning     | Yes                           |
| Access control       | Yes                           |
| Outdoor parking      | Yes                           |

#### **Description**

\*\* DIRECT FROM OWNER \*\* -  $587 \text{ m}^2$  recently renovated first floor offices in a very well situated office building with an impressive visibility at Ruisbroek. Equipped with airco, false ceiling, peripheral ducts and carpet. Private toilets. External parking's available. Bus, Brussels Ring (exit nr 18) and Ruisbroek railway station are at walking distance. 3D layout simulation for 25 people. (Ref : RUISBROEK - 1.1 + 1.2 + 1.3)