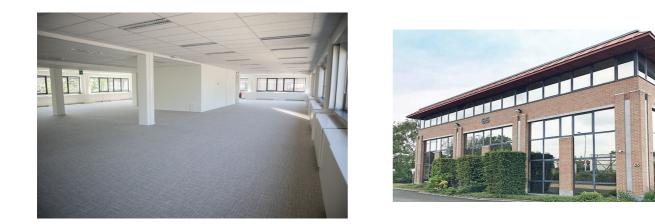

## Property features

| Reference               | RUISBROEK - 1.1 + 1.2                 |
|-------------------------|---------------------------------------|
| Address                 | Humaniteitslaan 65<br>1601, Ruisbroek |
| Sales price             | 461.000 €                             |
| Price/m <sup>2</sup>    | 995€                                  |
| Type of units           | Offices                               |
| Total surface area (m²) | 465 m²                                |
| Disabled access         | Yes                                   |
| Floor                   | +1                                    |
| Available               | at the contract                       |
| Access control          | Yes                                   |
| Alarm                   | Yes                                   |
| Outdoor parking         | 7.000 €                               |
| Elevator                | Yes                                   |
| Toilets                 | private                               |

#### Description

\*\* DIRECT FROM OWNER \*\* - 465 m<sup>2</sup> recently renovated offices on the first floor of a very well situated office building with an impressive visibility at Ruisbroek. Equipped with airco, false ceiling, peripheral ducts and carpet. Private toilets. External parking's available. Bus, Brussels Ring (exit nr 18) and Ruisbroek railway station are at walking distance. 3D layout simulation for 25 people.