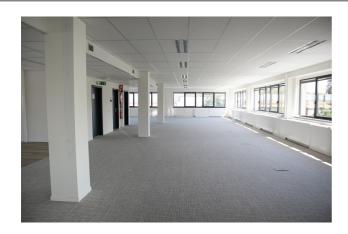

#### **Description**

\*\* DIRECT FROM OWNER \*\* - 343 m² recently renovated first floor offices in a very well situated office building with an impressive visibility at Ruisbroek. Equipped with airco, false ceiling, peripheral ducts and carpet. Private toilets. External parking's available. Bus, Brussels Ring (exit nr 18) and Ruisbroek railway station are at walking distance. 3D layout simulation for 25 people.