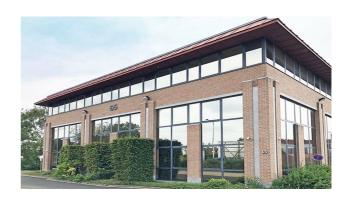

#### **Description**

\*\* DIRECT FROM OWNER \*\* - 343 m² recently renovated first floor offices in a very well situated office building with an impressive visibility at Ruisbroek. Equipped with airco, false ceiling, peripheral ducts and carpet. Private toilets. External parking's available. Bus, Brussels Ring (exit nr 18) and Ruisbroek railway station are at walking distance. 3D layout simulation for 25 people.