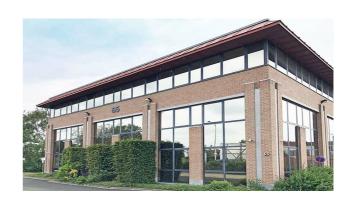

### Characteristics of the property

| Name                 | RUISBROEK                     |
|----------------------|-------------------------------|
| Address              | Humaniteitslaan 65            |
| Town                 | 1601 Ruisbroek                |
| Year of construction | 1996                          |
| Year of renovation   | 2020                          |
| Price range          | From 341.000 € to 1.850.000 € |
| Surface area range   | From 343 m² to 1.862 m²       |
| Number of floors     | 3                             |
| Unit(s) type         | Offices                       |
| Soil certificate     | Yes                           |
| Asbestos inventory   | Received                      |
| Elevator             | Yes                           |
| Heating type         | Gas                           |
| Air conditioning     | Yes                           |
| Access control       | Yes                           |
|                      |                               |

### Description

\*\* DIRECT FROM OWNER \*\* - 585 m<sup>2</sup> second floor offices in a very well situated office building with an impressive visibility at Ruisbroek. Equipped with airco, false ceiling, peripheral ducts and carpet. Private toilets. External parking's available. Bus, Brussels Ring (exit nr 18) and Ruisbroek railway station are at walking distance. 3D layout simulation for 25 people.