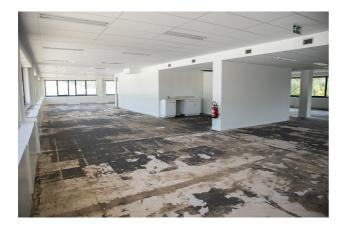

### Description

\*\* DIRECT FROM OWNER \*\* - 585 m<sup>2</sup> second floor offices in a very well situated office building with an impressive visibility at Ruisbroek. Equipped with airco, false ceiling, peripheral ducts and carpet. Private toilets. External parking's available. Bus, Brussels Ring (exit nr 18) and Ruisbroek railway station are at walking distance. 3D layout simulation for 25 people.