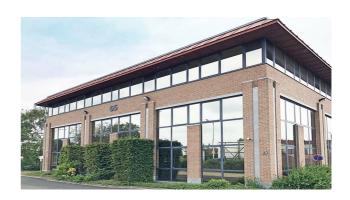

### Characteristics of the property

| Name                 | RUISBROEK                     |
|----------------------|-------------------------------|
| Address              | Humaniteitslaan 65            |
| Town                 | 1601 Ruisbroek                |
| Year of construction | 1996                          |
| Year of renovation   | 2020                          |
| Price range          | From 341.000 € to 1.850.000 € |
| Surface area range   | From 343 m² to 1.862 m²       |
| Number of floors     | 3                             |
| Unit(s) type         | Offices                       |
| Soil certificate     | Yes                           |
| Asbestos inventory   | Received                      |
| Elevator             | Yes                           |
| Heating type         | Gas                           |
| Air conditioning     | Yes                           |
| Access control       | Yes                           |
| Outdoor parking      | Yes                           |

## **Property features**

| Reference               | RUISBROEK - 2.1 + 2.2                 |
|-------------------------|---------------------------------------|
| Address                 | Humaniteitslaan 65<br>1601, Ruisbroek |
| Sales price             | 463.000 €                             |
| Price/m²                | 995 €                                 |
| Type of units           | Offices                               |
| Total surface area (m²) | 466 m²                                |
| Disabled access         | Yes                                   |
| Floor                   | +2                                    |
| Available               | at the contract                       |
| Access control          | Yes                                   |
| Alarm                   | Yes                                   |
| Outdoor parking         | 7.000 €                               |
| Elevator                | Yes                                   |
| Toilets                 | private                               |

#### **Description**

\*\* DIRECT FROM OWNER \*\* - 466 m² offices on the second floor of a very well situated office building with an impressive visibility at Ruisbroek. Equipped with airco, false ceiling, peripheral ducts and carpet. Private toilets. External parking's available. Bus, Brussels Ring (exit nr 18) and Ruisbroek railway station are at walking distance. 3D layout simulation for 25 people.