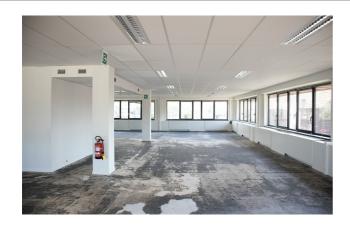

#### **Description**

\*\* DIRECT FROM OWNER \*\* - 466 m² offices on the second floor of a very well situated office building with an impressive visibility at Ruisbroek. Equipped with airco, false ceiling, peripheral ducts and carpet. Private toilets. External parking's available. Bus, Brussels Ring (exit nr 18) and Ruisbroek railway station are at walking distance. 3D layout simulation for 25 people.