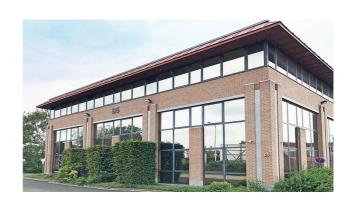

### Description

\*\* DIRECT FROM OWNER \*\* - 585 m<sup>2</sup> second floor offices in a very well situated office building with an impressive visibility at Ruisbroek. Equipped with airco, false ceiling, peripheral ducts and carpet. Private toilets. External parking's available. Bus, Brussels Ring (exit nr 18) and Ruisbroek railway station are at walking distance. 3D layout simulation for 25 people.