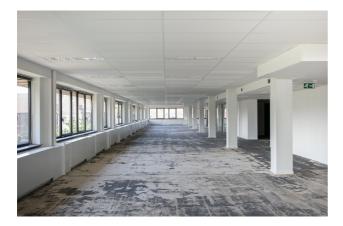

### Description

\*\* DIRECT FROM OWNER \*\* - 585 m<sup>2</sup> second floor offices in a very well situated office building with an impressive visibility at Ruisbroek. Equipped with airco, false ceiling, peripheral ducts and carpet. Private toilets. External parking's available. Bus, Brussels Ring (exit nr 18) and Ruisbroek railway station are at walking distance. 3D layout simulation for 25 people.