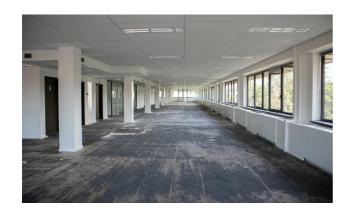

#### **Description**

\*\* DIRECT FROM OWNER \*\* - 347 m² second floor offices in a very well situated office building with an impressive visibility at Ruisbroek. Equipped with airco, false ceiling, peripheral ducts and carpet. Private toilets. External parking's available. Bus, Brussels Ring (exit nr 18) and Ruisbroek railway station are at walking distance. 3D layout simulation for 25 people.