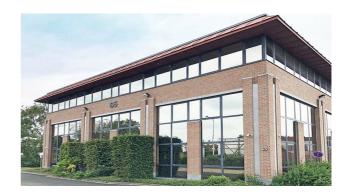

## Characteristics of the property

| Name                 | RUISBROEK                     |
|----------------------|-------------------------------|
| Address              | Humaniteitslaan 65            |
| Town                 | 1601 Ruisbroek                |
| Year of construction | 1996                          |
| Year of renovation   | 2020                          |
| Price range          | From 341.000 € to 1.850.000 € |
| Surface area range   | From 343 m² to 1.862 m²       |
| Number of floors     | 3                             |
| Unit(s) type         | Offices                       |
| Soil certificate     | Yes                           |
| Asbestos inventory   | Received                      |
| Elevator             | Yes                           |
| Heating type         | Gas                           |
| Air conditioning     | Yes                           |
| Access control       | Yes                           |
| Outdoor parking      | Yes                           |

## **Property features**

| Reference               | RUISBROEK - 2.2                       |
|-------------------------|---------------------------------------|
| Address                 | Humaniteitslaan 65<br>1601, Ruisbroek |
| Sales price             | 345.000 €                             |
| Price/m²                | 995€                                  |
| Type of units           | Offices                               |
| Total surface area (m²) | 347 m²                                |
| Disabled access         | Yes                                   |
| Floor                   | +2                                    |
| Available               | at the contract                       |
| Access control          | Yes                                   |
| Alarm                   | Yes                                   |
| Outdoor parking         | 7.000 €                               |
| Elevator                | Yes                                   |
| Toilets                 | private                               |

#### **Description**

\*\* DIRECT FROM OWNER \*\* - 347 m² second floor offices in a very well situated office building with an impressive visibility at Ruisbroek. Equipped with airco, false ceiling, peripheral ducts and carpet. Private toilets. External parking's available. Bus, Brussels Ring (exit nr 18) and Ruisbroek railway station are at walking distance. 3D layout simulation for 25 people.