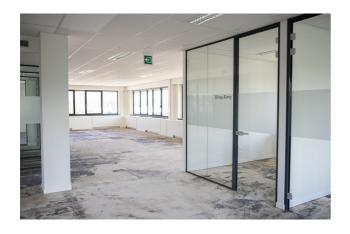

#### **Description**

\*\* DIRECT FROM OWNER \*\* - 466 m² second floor offices in a very well situated office building with an impressive visibility at Ruisbroek. Equipped with airco, false ceiling, peripheral ducts and carpet. Private toilets. External parking's available. Bus, Brussels Ring (exit nr 18) and Ruisbroek railway station are at walking distance. 3D layout simulation for 25 people.