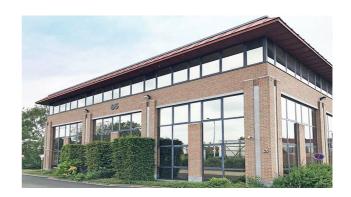

### Characteristics of the property

| Name                 | RUISBROEK                     |
|----------------------|-------------------------------|
| Address              | Humaniteitslaan 65            |
| Town                 | 1601 Ruisbroek                |
| Year of construction | 1996                          |
| Year of renovation   | 2020                          |
| Price range          | From 341.000 € to 1.850.000 € |
| Surface area range   | From 343 m² to 1.862 m²       |
| Number of floors     | 3                             |
| Unit(s) type         | Offices                       |
| Soil certificate     | Yes                           |
| Asbestos inventory   | Received                      |
| Elevator             | Yes                           |
| Heating type         | Gas                           |
| Air conditioning     | Yes                           |
| Access control       | Yes                           |
| Outdoor parking      | Yes                           |

#### **Description**

\*\* DIRECT FROM OWNER \*\* - 466 m² second floor offices in a very well situated office building with an impressive visibility at Ruisbroek. Equipped with airco, false ceiling, peripheral ducts and carpet. Private toilets. External parking's available. Bus, Brussels Ring (exit nr 18) and Ruisbroek railway station are at walking distance. 3D layout simulation for 25 people.