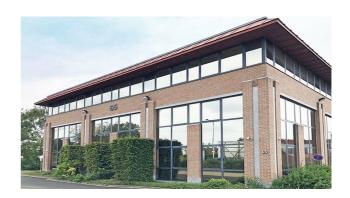

## Characteristics of the property

| Name                 | RUISBROEK                     |
|----------------------|-------------------------------|
| Address              | Humaniteitslaan 65            |
| Town                 | 1601 Ruisbroek                |
| Year of construction | 1996                          |
| Year of renovation   | 2020                          |
| Price range          | From 341.000 € to 1.850.000 € |
| Surface area range   | From 343 m² to 1.862 m²       |
| Number of floors     | 3                             |
| Unit(s) type         | Offices                       |
| Soil certificate     | Yes                           |
| Asbestos inventory   | Received                      |
| Elevator             | Yes                           |
| Heating type         | Gas                           |
| Air conditioning     | Yes                           |
| Access control       | Yes                           |
| Outdoor parking      | Yes                           |

## **Property features**

| Reference               | RUISBROEK - 2.4                       |
|-------------------------|---------------------------------------|
| Address                 | Humaniteitslaan 65<br>1601, Ruisbroek |
| Sales price             | 345.000 €                             |
| Price/m²                | 995€                                  |
| Type of units           | Offices                               |
| Total surface area (m²) | 347 m²                                |
| Disabled access         | Yes                                   |
| Floor                   | +2                                    |
| Available               | at the contract                       |
| Access control          | Yes                                   |
| Alarm                   | Yes                                   |
| Outdoor parking         | 7.000 €                               |
| Elevator                | Yes                                   |
| Toilets                 | private                               |

#### **Description**

\*\* DIRECT FROM OWNER \*\* - 347 m² second floor offices in a very well situated office building with an impressive visibility at Ruisbroek. Equipped with airco, false ceiling, peripheral ducts and carpet. Private toilets. External parking's available. Bus, Brussels Ring (exit nr 18) and Ruisbroek railway station are at walking distance. 3D layout simulation for 25 people.