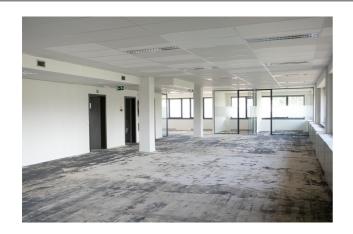

#### **Description**

\*\* DIRECT FROM OWNER \*\* - 347 m² second floor offices in a very well situated office building with an impressive visibility at Ruisbroek. Equipped with airco, false ceiling, peripheral ducts and carpet. Private toilets. External parking's available. Bus, Brussels Ring (exit nr 18) and Ruisbroek railway station are at walking distance. 3D layout simulation for 25 people.