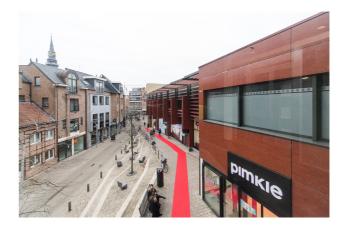

### Description

UNIQUE OPPORTUNITY – TT CENTER HASSELT – 570 m<sup>2</sup> of commercial space of which 462 m² shop area on the ground (163 m²) and on the 1st floor (299 m²) and 108 m² of stock area on the +2 floor (accessible via a staircase in the shop). Absolute prime location with a shop window of 28 m overlooking the Borrelmanpleintje. Significant footfall because of prime location and direct access to the underground parking area. Ideally situated in the city center of Hasselt just a few steps away from the Grote Markt and opposite Dille & Kamille. Large covered and secure public parking (stairs and elevator, wheelchair accessible).