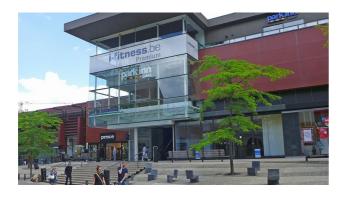

### Description

UNIQUE OPPORTUNITY – TT CENTER HASSELT – 570 m<sup>2</sup> of commercial space of which 462 m² shop area on the ground (163 m²) and on the 1st floor (299 m²) and 108 m² of stock area on the +2 floor (accessible via a staircase in the shop). Absolute prime location with a shop window of 28 m overlooking the Borrelmanpleintje. Significant footfall because of prime location and direct access to the underground parking area. Ideally situated in the city center of Hasselt just a few steps away from the Grote Markt and opposite Dille & Kamille. Large covered and secure public parking (stairs and elevator, wheelchair accessible).