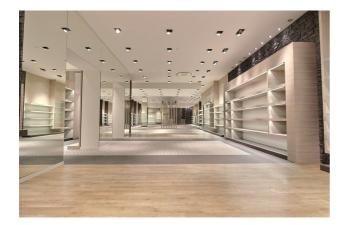

#### Description

UNIQUE OPPORTUNITY – TT CENTER HASSELT – 680 m<sup>2</sup> of commercial space of which 561 m<sup>2</sup> shop area located on the ground floor and 119 m<sup>2</sup> of stock area on the –1 floor (accessible via a staircase in the shop). Prime location with a shop window of 4 m overlooking the St-Jozefsstraat. Ideally situated in the city center of Hasselt just a few steps away from the Grote Markt and opposite the new townhall 't Scheep. Large covered and secure public parking (stairs, elevator, wheelchair accessible).