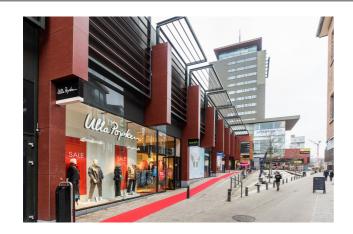

#### **Description**

UNIQUE OPPORTUNITY – TT CENTER HASSELT – 67 m² of commercial space on the ground floor in the arcade that connects the Torenplein with the Maastrichterstraat. Shop window of 10 m and situated opposite Carrefour and Zeeman. Significant footfall and direct access to the underground parking area (stairs and elevator). Ideally situated in the city center of Hasselt just a few steps away from the Torenplein and the Grote Markt. Large covered and secure public parking.