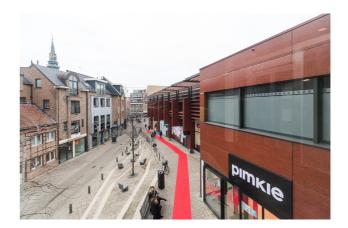

#### **Description**

UNIQUE OPPORTUNITY – TT CENTER HASSELT – 67 m² of commercial space on the ground floor in the arcade that connects the Torenplein with the Maastrichterstraat. Shop window of 10 m and situated opposite Carrefour and Zeeman. Significant footfall and direct access to the underground parking area (stairs and elevator). Ideally situated in the city center of Hasselt just a few steps away from the Torenplein and the Grote Markt. Large covered and secure public parking.