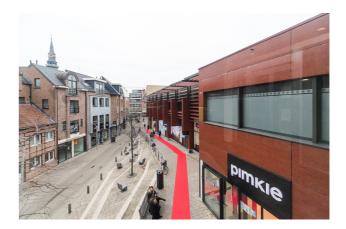

#### Description

UNIQUE OPPORTUNITY – TT CENTER HASSELT – 59 m<sup>2</sup> of commercial space of which 36 m<sup>2</sup> of shop area on the ground floor and 23 m<sup>2</sup> of stock area on the +1 floor (accessible via a staircase in the shop) situated in the arcade that connects the Torenplein with the Maastrichterstraat. Shop window of 9 m and situated opposite Carrefour and Zeeman. Significant footfall and direct access to the underground parking area (stairs and elevator). Ideally situated in the city center of Hasselt just a few steps away from the Torenplein and the Grote Markt. Large covered and secure public parking.