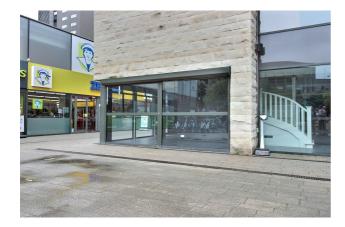

#### Description

UNIQUE OPPORTUNITY – TT CENTER HASSELT – 59 m<sup>2</sup> of commercial space of which 36 m<sup>2</sup> of shop area on the ground floor and 23 m<sup>2</sup> of stock area on the +1 floor (accessible via a staircase in the shop) situated in the arcade that connects the Torenplein with the Maastrichterstraat. Shop window of 9 m and situated opposite Carrefour and Zeeman. Significant footfall and direct access to the underground parking area (stairs and elevator). Ideally situated in the city center of Hasselt just a few steps away from the Torenplein and the Grote Markt. Large covered and secure public parking.