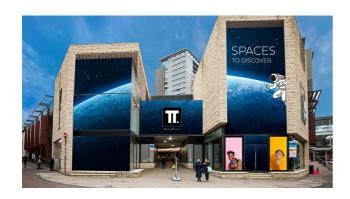

#### **Description**

UNIQUE OPPORTUNITY – TT CENTER HASSELT – 489 m² of commercial space located on the ground floor. Prime location with a shop window of 11 m overlooking the St-Jozefsstraat. Loading and unloading zone accessible from back entrance of shop. Ideally situated in the city center of Hasselt just a few steps away from the Grote Markt and opposite the new townhall 't Scheep. Large covered and secure public parking (stairs, elevator, wheelchair accessible).