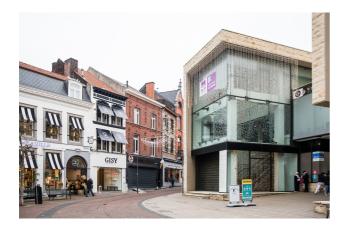

#### Description

UNIQUE OPPORTUNITY – TT CENTER HASSELT – 425 m<sup>2</sup> of commercial space located on the ground floor. Prime location with a shop window of 8 m overlooking the St-Jozefsstraat. Loading and unloading zone accessible from back entrance of shop. Ideally situated in the city center of Hasselt just a few steps away from the Grote Markt and opposite the new townhall 't Scheep. Large covered and secure public parking (stairs, elevator, wheelchair accessible).