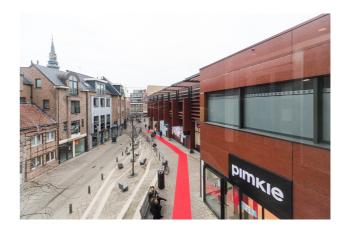

#### Description

UNIQUE OPPORTUNITY – TT CENTER HASSELT – 425 m<sup>2</sup> of commercial space located on the ground floor. Prime location with a shop window of 8 m overlooking the St-Jozefsstraat. Loading and unloading zone accessible from back entrance of shop. Ideally situated in the city center of Hasselt just a few steps away from the Grote Markt and opposite the new townhall 't Scheep. Large covered and secure public parking (stairs, elevator, wheelchair accessible).