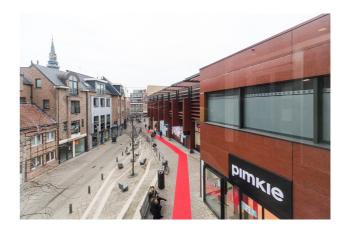

#### **Description**

UNIQUE OPPORTUNITY – TT CENTER HASSELT – 410 m² of commercial space located on the ground floor. Prime location with a shop window of 8 m overlooking the St-Jozefsstraat. Loading and unloading zone accessible from back entrance of shop. Ideally situated in the city center of Hasselt just a few steps away from the Grote Markt and opposite the new townhall 't Scheep. Large covered and secure public parking (stairs, elevator, wheelchair accessible).