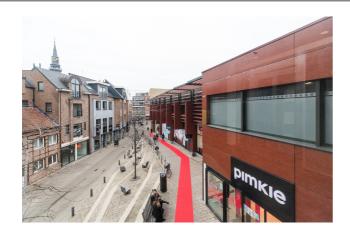

#### **Description**

UNIQUE OPPORTUNITY – TT CENTER HASSELT – 410 m² of commercial space located on the ground floor. Prime location with a shop window of 8 m overlooking the St-Jozefsstraat. Loading and unloading zone accessible from back entrance of shop. Ideally situated in the city center of Hasselt just a few steps away from the Grote Markt and opposite the new townhall 't Scheep. Large covered and secure public parking (stairs, elevator, wheelchair accessible).