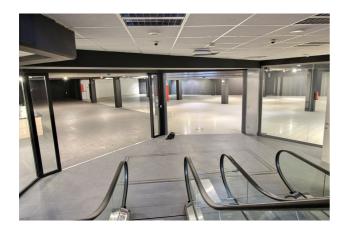

#### Description

UNIQUE OPPORTUNITY – TT CENTER HASSELT – 1.263 m<sup>2</sup> of commercial space on the -1 floor.Dividable into smaller units from 400 to 800 m<sup>2</sup>. Large entrance (next to shop Torfs) with escalator, excellent visibility and possibility for branding. Prime location on the St-Jozefsstraat, right opposite of the new Townhall 't Scheep and just a few steps away from the Grote Markt. Large covered and secure public parking (stairs, elevator, wheelchair accessible).