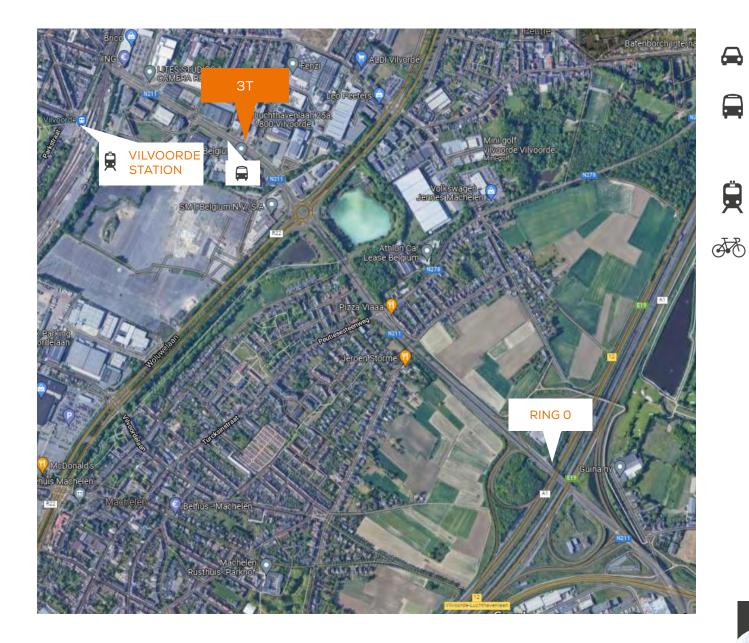

# ACCESS & MOBILITY | 3T ESTATE - BUILDING A

Close to the Brussels Ring road R0 & E19

2 minutes walk to a De Lijn bus stop alte Lines:

225 683 820 821

12 minutes walk to the Vilvoorde station

Bike route F20 Halle-Brussels