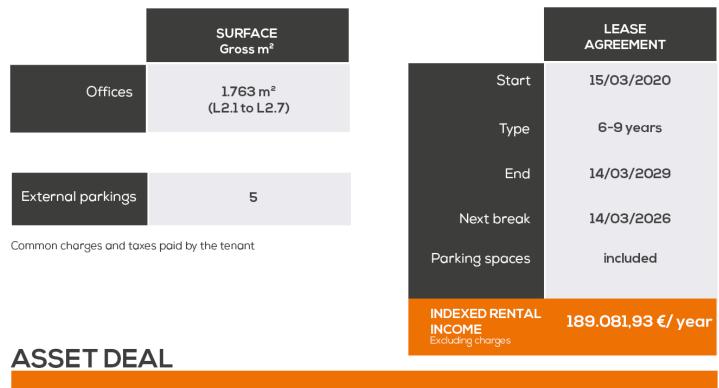

#### **ADDRESS**

Luchthavenlaan 25 A 1800 Vilvoorde

PURCHASE PRICE 1.950.000 € (excl.acquisition costs)

RENTAL INCOME 189.082 €/ year

#### SURFACE/ UNIT TYPE

1.763 m² offices (2<sup>nd</sup> floor) 5 external parkings

Peter De Waele Investment & Sales Advisor \$\$\$\$ 473 38 02 92 \$\$\$\$ pdw@growners.be