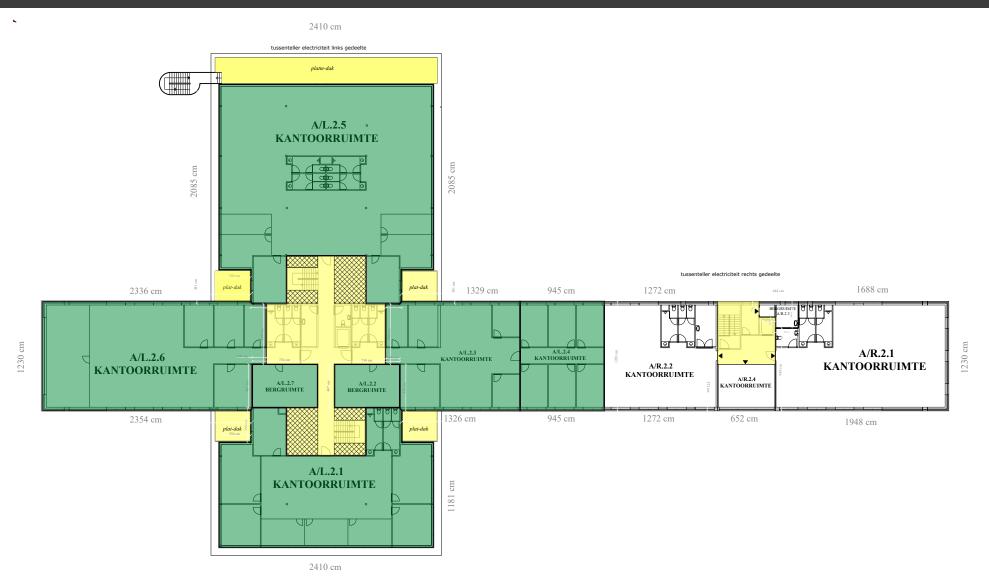

# ACCESS & MOBILITY | 3T ESTATE - BUILDING A



Close to the Brussels Ring road R0 & E19

2 minutes walk to a De Lijn bus stop alte Lines:

225 683 820 821

12 minutes walk to the Vilvoorde station

Bike route F20 Halle-Brussels

Peter De Waele Investment & Sales Advisor \$\$\\$ +32 473 38 02 92 \$\sqrt{p} pdw@growners.be

### INVEST | 3T ESTATE - BUILDING A | 1.763 m<sup>2</sup> | 1.950.000 €

**TENANT** 

A leading medical software provider (connecting care providers, patients and stakeholders to one other)



# Price: **1.950.000 €** - Gross yield: **9,70 %**

Excluding acquisition cost

EPB : X (undefined) - 175 kWhprim/m<sup>2</sup>/y



Peter De Waele Investment & Sales Advisor \$\$\$ +32 473 38 02 92 \$\$\$\$ pdw@growners.be

# PLAN | 3T BUILDING A | 1.763 m<sup>2</sup> | FLOOR 2



# PLAN | 3T BUILDING A | 1.763 m<sup>2</sup>













Peter De Waele Investment & Sales Advisor \$\$\\$ +32 473 38 02 92 \sqrt{pdw@growners.be}



DISCLAIMER This document is for information purposes only. The information provided herein has been prepared in good faith and with due care. However this information or the information provided subsequently in connection with the property, may not be considered as a representation, promise or other assurance by the Owner, whether as to the past or the future. The Owner assumes no responsibility for its accuracy or completeness and shall have no liability for any mistakes or omissions contained herein. The Recipients are responsible for conducting their own investigation and analysis of the Property described herein. Only those representat