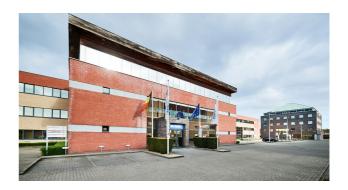

#### Description

On the ground floor of a very well situated (office) building (Vilvoorde train station, ring road of Brussels E19) in a businesspark in Vilvoorde. 127 m<sup>2</sup> including false ceilings, plain carpet, double glazing, private toilets and air conditioning. Possibility of outdoor parking spaces and archives. (Ref.: 3T-25A1 – L02)