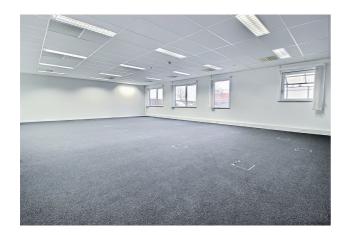

#### Description

On the ground floor of a very well situated (office) building (Vilvoorde train station, ring road of Brussels E19) in a businesspark in Vilvoorde. 127 m<sup>2</sup> including false ceilings, plain carpet, double glazing, private toilets and air conditioning. Possibility of outdoor parking spaces and archives. (Ref.: 3T-25A1 – L02)