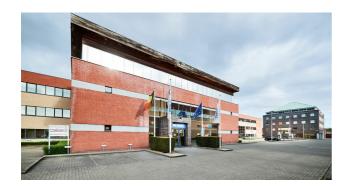

## Characteristics of the property

| Name                 | 3T ESTATE 25A                |
|----------------------|------------------------------|
| Address              | Luchthavenlaan 25A           |
| Town                 | 1800 Vilvoorde               |
| Year of construction | 1998                         |
| Price range          | From 82.000 € to 1.950.000 € |
| Surface area range   | From 91 m² to 1.763 m²       |
| Number of floors     | 2                            |
| Unit(s) type         | Offices, Archives            |
| Elevator             | Yes                          |
| Air conditioning     | Yes                          |
| Access control       | Yes                          |

## **Property features**

| Reference               | 3T-25 A1 - L07 + L08                  |
|-------------------------|---------------------------------------|
| Address                 | Luchthavenlaan 25A<br>1800, Vilvoorde |
| Sales price             | 91.000 €                              |
| Price/m²                | 900 €                                 |
| Type of units           | Offices                               |
| Total surface area (m²) | 101 m²                                |
| Disabled access         | Yes                                   |
| Floor                   | +0                                    |
| Available               | at the contract                       |
| Access control          | Yes                                   |
| Outdoor parking         | 7.000 €                               |
| Elevator                | Yes                                   |
| Kitchen                 | Yes                                   |

#### **Description**

On the ground floor of a very well situated (office) building (Vilvoorde train station, ring road of Brussels E19) in a businesspark in Vilvoorde.  $101\,\mathrm{m}^2$  including false ceilings, plain carpet, double glazing, private toilets and air conditioning. Common kitchenette. Possibility of outdoor parking spaces and archives. (Ref.: 3T-25A1-L07+L08)