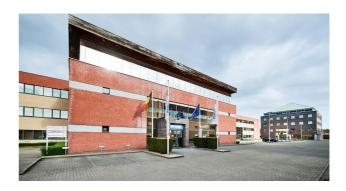

## Characteristics of the property

| Name                 | 3T ESTATE 25A                |
|----------------------|------------------------------|
| Address              | Luchthavenlaan 25A           |
| Town                 | 1800 Vilvoorde               |
| Year of construction | 1998                         |
| Price range          | From 82.000 € to 1.950.000 € |
| Surface area range   | From 91 m² to 1.763 m²       |
| Number of floors     | 2                            |
| Unit(s) type         | Offices, Archives            |
| Elevator             | Yes                          |
| Air conditioning     | Yes                          |
| Access control       | Yes                          |

## **Property features**

| Reference               | 3T-25 A1 - L07 + L08                  |
|-------------------------|---------------------------------------|
| Address                 | Luchthavenlaan 25A<br>1800, Vilvoorde |
| Sales price             | 91.000 €                              |
| Price/m²                | 900 €                                 |
| Type of units           | Offices                               |
| Total surface area (m²) | 101 m²                                |
| Disabled access         | Yes                                   |
| Floor                   | +0                                    |
| Available               | at the contract                       |
| Access control          | Yes                                   |
| Outdoor parking         | 7.000 €                               |
| Elevator                | Yes                                   |
| Kitchen                 | Yes                                   |

#### **Description**

On the ground floor of a very well situated (office) building (Vilvoorde train station, ring road of Brussels E19) in a businesspark in Vilvoorde.  $101\,\mathrm{m}^2$  including false ceilings, plain carpet, double glazing, private toilets and air conditioning. Common kitchenette. Possibility of outdoor parking spaces and archives. (Ref.: 3T-25A1-L07+L08)