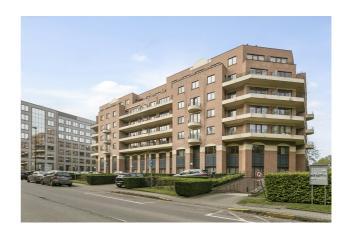

## Characteristics of the property

| Name                 | Alma Square C            |
|----------------------|--------------------------|
| Address              | Lenneke Marelaan 12      |
| Town                 | 1932 Sint-Stevens Woluwe |
| Year of construction | 1998                     |
| Price                | 532.000 €                |
| Area surface         | 591 m²                   |
| Number of floors     | 2                        |
| Unit(s) type         | Offices, Retail          |
| Asbestos inventory   | Received                 |
| Elevator             | Yes                      |
| Heating type         | Gas                      |
| Air conditioning     | Yes                      |
| Access control       | Yes                      |
| Indoor parking       | Yes                      |
| Outdoor parking      | Yes                      |

## **Property features**

| Reference                    | ALMA SQUARE C - M1                               |
|------------------------------|--------------------------------------------------|
| Address                      | Lenneke Marelaan 12<br>1932, Sint-Stevens Woluwe |
| Sales price                  | 532.000 €                                        |
| Price/m²                     | 900€                                             |
| Type of units                | Offices, Retail                                  |
| Total surface area (m²)      | 591 m²                                           |
| Disabled access              | Yes                                              |
| Floor                        | +1                                               |
| Available                    | at the contract                                  |
| Access control               | Yes                                              |
| Alarm                        | Yes                                              |
| Indoor parking               | 25.000 €                                         |
| Number of indoor parking(s)  | 5                                                |
| Outdoor parking              | 8.000 €                                          |
| Number of outdoor parking(s) | 10                                               |
| EPB (kWh/m²/year)            | 164                                              |
| EPB (class)                  | X (undefined)                                    |
| Elevator                     | Yes                                              |
| Kitchen                      | Yes                                              |
| Toilets                      | private                                          |