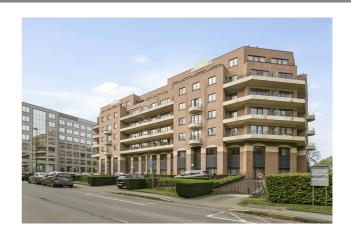

### **Description**

Attractive recent office building situated in a quiet environment in Woluwé-Saint-Etienne. Mixed-use building comprising offices and residential.

Possibility of a (para)medical or dental practice (see photos of a virtual 3D project).

Excellent accessibility: within walking distance of the Boulevard de la Woluwe and the Alma metro, a few minutes from the Brussels Ring, exit 20 Kraainem.