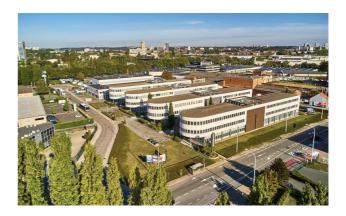

#### Description

**\*\*DIRECT FROM THE OWNER\*\*** - Modern office building located in the Amadeus Square Business Park. 467 m<sup>2</sup> of offices on the 1st floor with top cooling, plain carpet, false ceilings, kitchenette and cable trays. Very good accessibility: very close to the Ring (exit 17) in Drogenbos, close to Brussels, and within walking distance of the train (Forest-Midi) and the Tram/Bus (Max Waller). Possibility of outdoor parking spaces and other surfaces available. (Ref: AMADEUS 2 - K1.1)