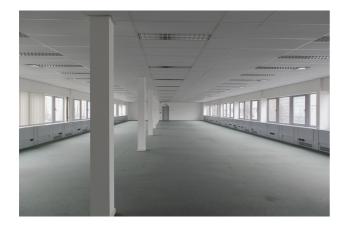

#### Description

**\*\*DIRECT FROM THE OWNER\*\*** - Modern office building located in the Amadeus Square Business Park. 467 m<sup>2</sup> of offices on the 1st floor with top cooling, plain carpet, false ceilings, kitchenette and cable trays. Very good accessibility: very close to the Ring (exit 17) in Drogenbos, close to Brussels, and within walking distance of the train (Forest-Midi) and the Tram/Bus (Max Waller). Possibility of outdoor parking spaces and other surfaces available. (Ref: AMADEUS 2 - K1.1)