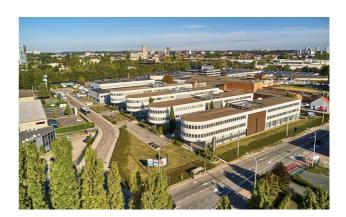

#### **Description**

\*\*DIRECT FROM THE OWNER\*\* - Modern office building located in the Amadeus Square Business Park. 457 m² of offices on the 2nd floor with top cooling, plain carpet, false ceilings, kitchenette, private sanitary and cable trays. Very good accessibility: very close to the Ring (exit 17) in Drogenbos, close to Brussels, and within walking distance of the train (Forest-Midi) and the Tram/Bus (Max Waller). Possibility of outdoor parkings and other units available. (Ref: AMADEUS 2 - K2.1)