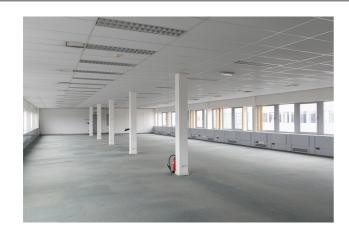

#### **Description**

\*\*DIRECT FROM THE OWNER\*\* - Modern office building located in the Amadeus Square Business Park. 457 m² of offices on the 2nd floor with top cooling, plain carpet, false ceilings, kitchenette, private sanitary and cable trays. Very good accessibility: very close to the Ring (exit 17) in Drogenbos, close to Brussels, and within walking distance of the train (Forest-Midi) and the Tram/Bus (Max Waller). Possibility of outdoor parkings and other units available. (Ref: AMADEUS 2 - K2.1)