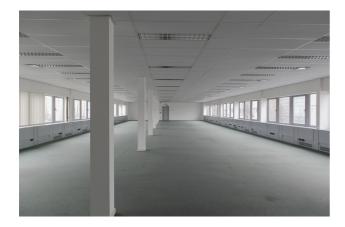

#### Description

\*\*DIRECT FROM THE OWNER\*\* - Modern office building located in the Amadeus Square Business Park. 467 m<sup>2</sup> of offices on the 1st floor with top cooling, plain carpet, false ceilings, kitchenette and cable trays. Very good accessibility: very close to the Ring (exit 17) in Drogenbos, close to Brussels, and within walking distance of the train (Forest-Midi) and the Tram/Bus (Max Waller). Possibility of outdoor parking spaces and other surfaces available. (Ref: AMADEUS 2 - RENT - K1.1)