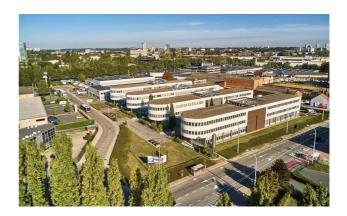

#### Description

\*\*DIRECT FROM THE OWNER\*\* - Modern office building located in the Amadeus Square Business Park. 467 m<sup>2</sup> of offices on the 1st floor with top cooling, plain carpet, false ceilings, kitchenette and cable trays. Very good accessibility: very close to the Ring (exit 17) in Drogenbos, close to Brussels, and within walking distance of the train (Forest-Midi) and the Tram/Bus (Max Waller). Possibility of outdoor parking spaces and other surfaces available. (Ref: AMADEUS 2 - RENT - K1.1)