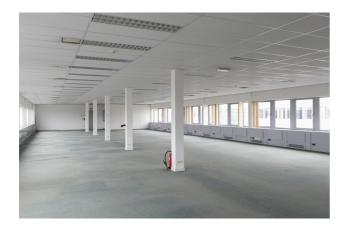

#### Description

**\*\*DIRECT FROM THE OWNER\*\*** - Modern office building located in the Amadeus Square Business Park. 457 m<sup>2</sup> of offices on the 2nd floor with top cooling, plain carpet, false ceilings, kitchenette, private sanitary and cable trays. Very good accessibility: very close to the Ring (exit 17) in Drogenbos, close to Brussels, and within walking distance of the train (Forest-Midi) and the Tram/Bus (Max Waller). Possibility of outdoor parkings and other units available. (Ref: AMADEUS 2 - RENT - K2.1)