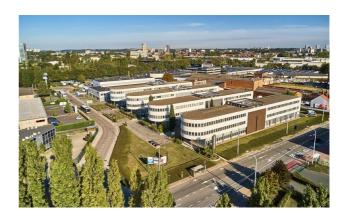

#### Description

\*\*DIRECT FROM THE OWNER\*\* - Modern office building located in the Amadeus Square Business Park. 1.475 m<sup>2</sup> in total including 275 m<sup>2</sup> of mixed-use place and 409 m<sup>2</sup> of offices on the ground floor as well as 791 m² of offices on the 1st floor with airco, plain carpet, false ceilings, kitchenette and cable trays. Very good accessibility: very close to the Ring (exit 17) in Drogenbos, close to Brussels, and within walking distance of the train (Forest-Midi) and the Tram/Bus (Max Waller). Possibility of outdoor parking spaces and other surfaces available. (Ref: AMADEUS 6 - Ground floor + 1st floor)