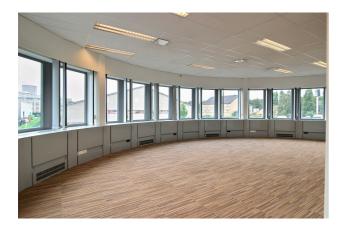

#### Description

\*\*DIRECT FROM THE OWNER\*\* - Modern office building located in the Amadeus Square Business Park. 1.475 m<sup>2</sup> in total including 275 m<sup>2</sup> of mixed-use place and 409 m<sup>2</sup> of offices on the ground floor as well as 791 m² of offices on the 1st floor with airco, plain carpet, false ceilings, kitchenette and cable trays. Very good accessibility: very close to the Ring (exit 17) in Drogenbos, close to Brussels, and within walking distance of the train (Forest-Midi) and the Tram/Bus (Max Waller). Possibility of outdoor parking spaces and other surfaces available. (Ref: AMADEUS 6 - Ground floor + 1st floor)